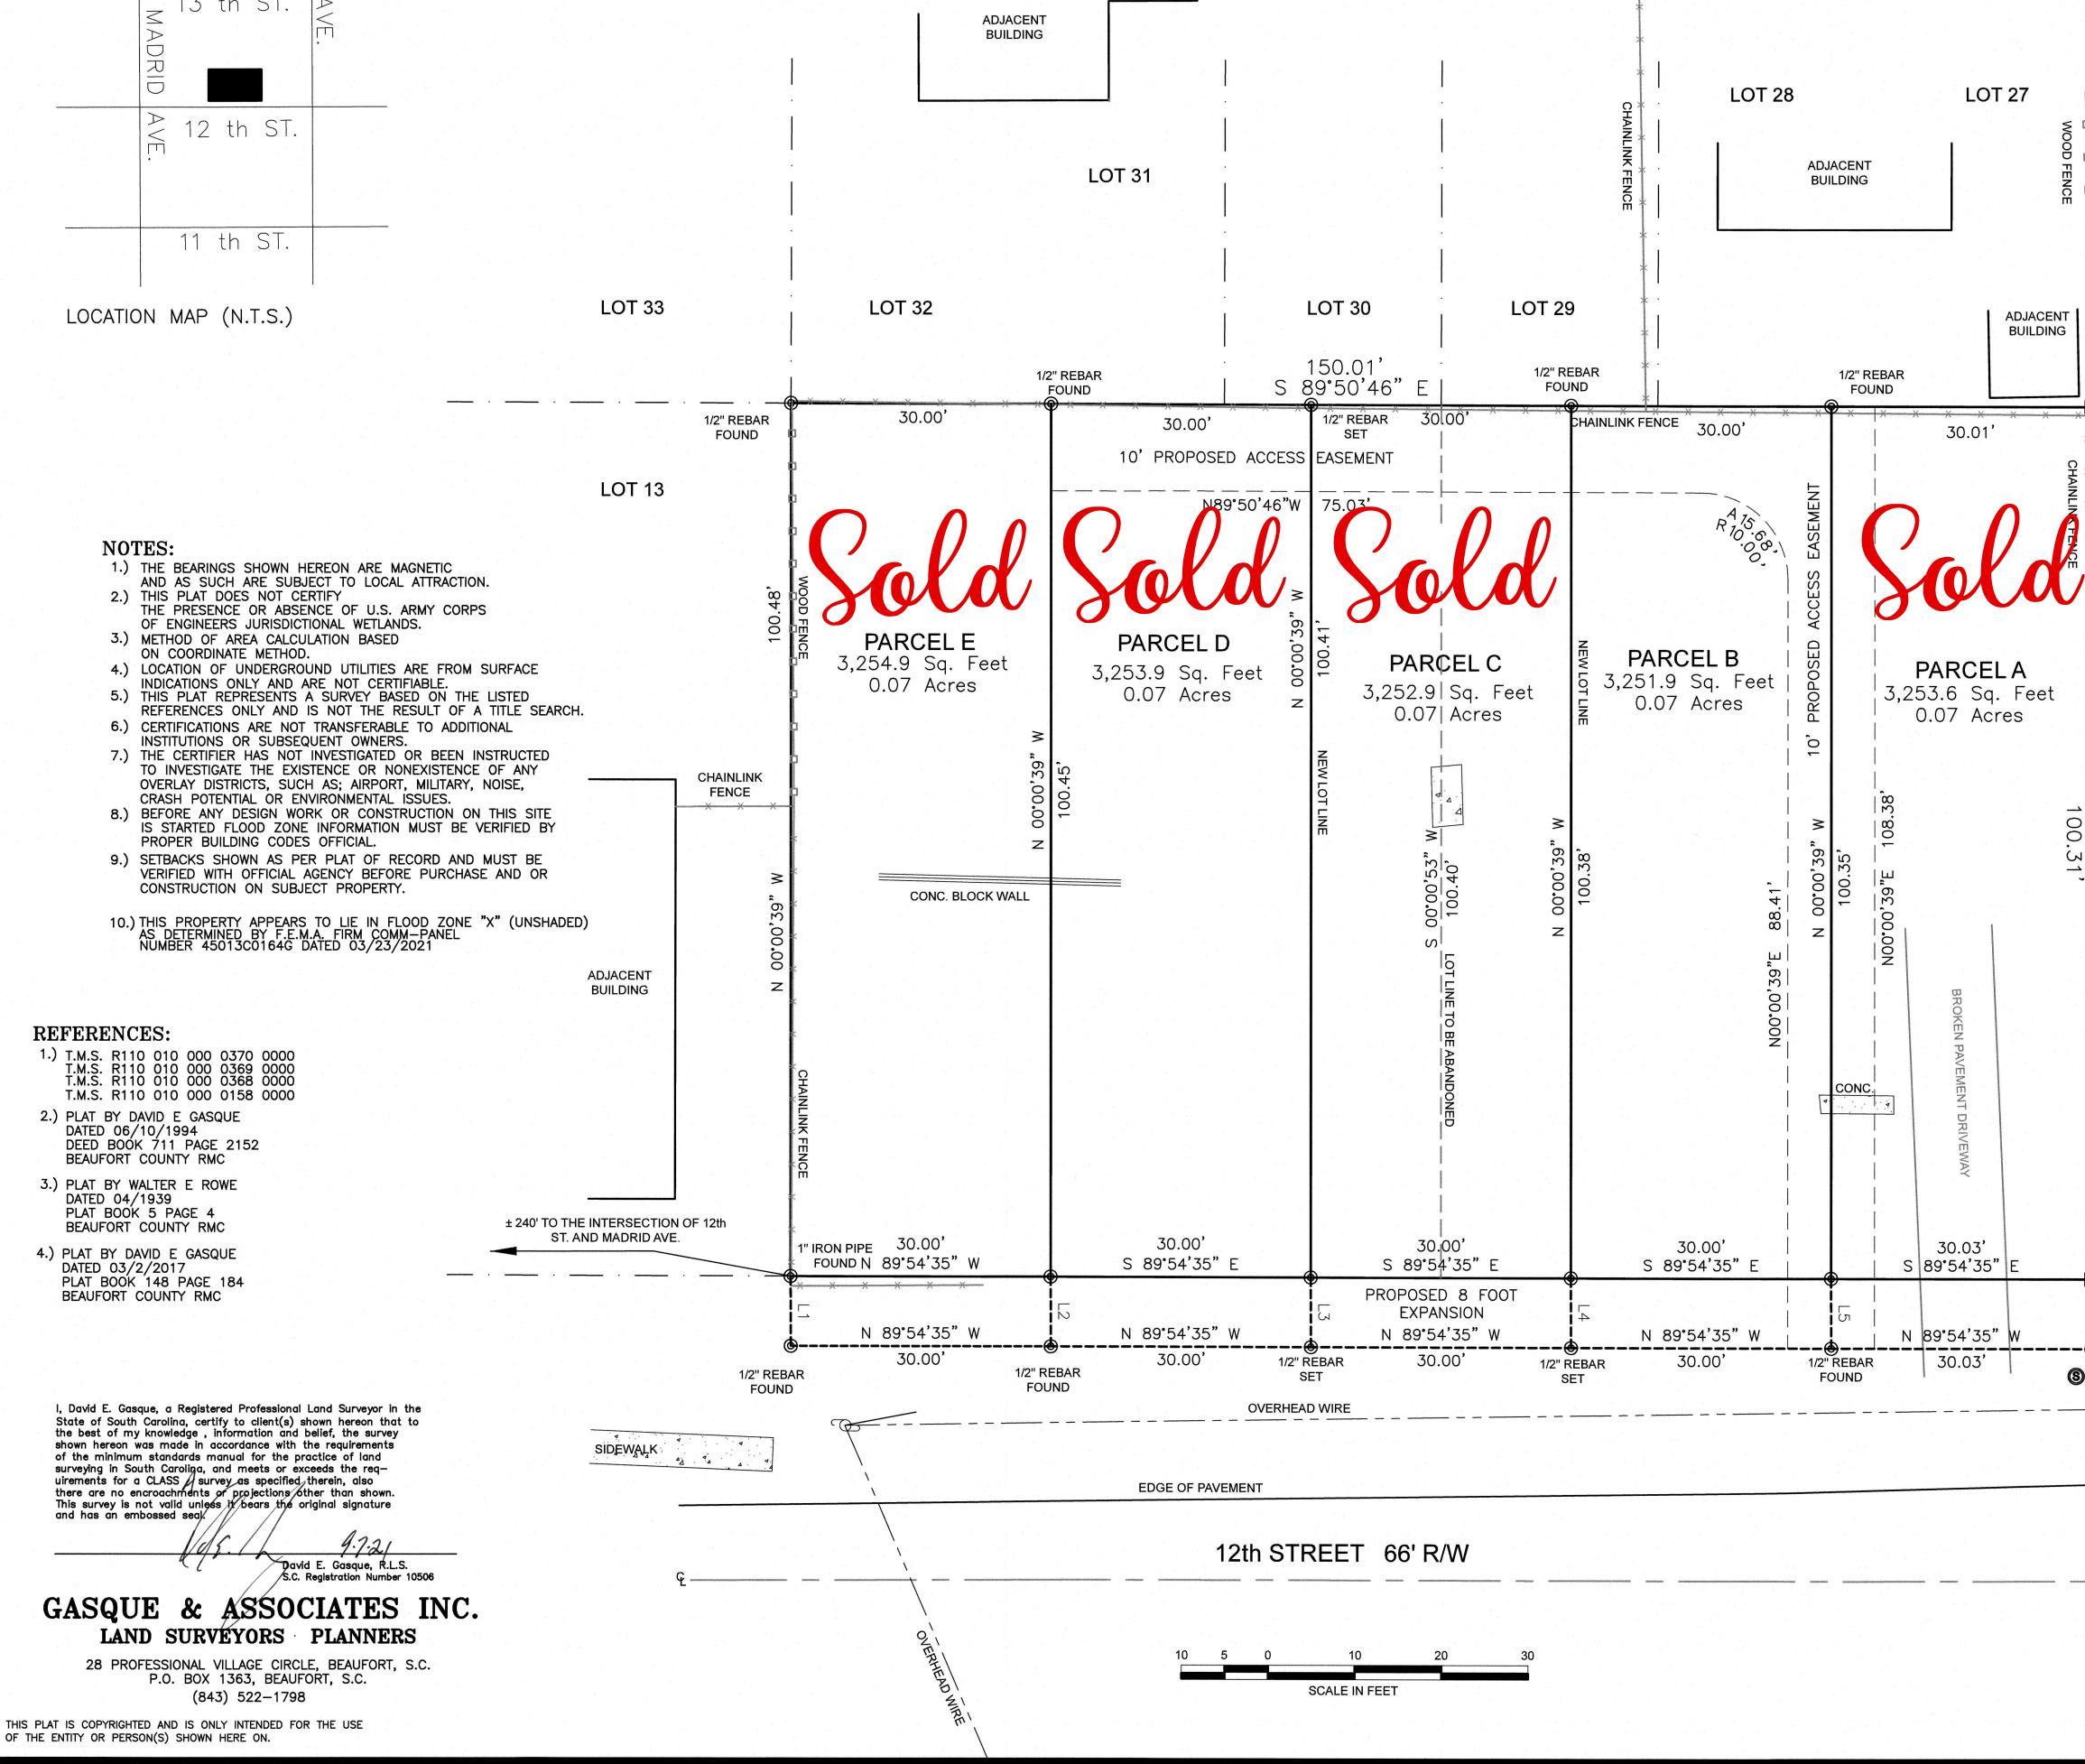

|                 | PARIS AVE |
|-----------------|-----------|
| ADRID           | AVE.      |
| A 12 th ST.<br> |           |
| 11 th ST.       |           |

|                   |               | O CO<br>O PP<br>□ TP<br>O FO<br>W<br>W<br>GV<br>GV<br>C<br>V<br>C<br>O<br>TREE SIZ | FIRE HYDR<br>CLEAN OU<br>POWER PO<br>TELEPHONE<br>FIBER OPT<br>WATER VAI<br>GAS VALV<br>WATER MET<br>1/2"ROD S | T<br>LE<br>E PEDESTAL<br>IC STUB<br>LVE<br>E<br>E | МН<br>GW<br>СВ<br>ОЕ<br>↓                                                  | MANHOLE<br>GUY WIRE<br>CABLE BOX<br>OVERHEAD POWERLINE<br>EDGE OF PAVEMENT<br>BACK OF CURB<br>LIGHTPOLE<br>GAS LINE<br>CENTER LINE<br>CONTOUR LINE | GASQUE & NOLLER<br>ASSOCIATES, NOLLER<br>INC.<br>No. CO0192 |
|-------------------|---------------|------------------------------------------------------------------------------------|----------------------------------------------------------------------------------------------------------------|---------------------------------------------------|----------------------------------------------------------------------------|----------------------------------------------------------------------------------------------------------------------------------------------------|-------------------------------------------------------------|
|                   |               | LOT 26                                                                             |                                                                                                                | ION                                               |                                                                            |                                                                                                                                                    |                                                             |
| * CHAINLING * * * | AOC CMF       | <u>-</u>                                                                           | 〕 <u></u> □□                                                                                                   |                                                   |                                                                            |                                                                                                                                                    |                                                             |
| 100.31'           | S 00°00'00" E |                                                                                    | DJACENT                                                                                                        |                                                   | Ē                                                                          |                                                                                                                                                    |                                                             |
|                   | *             | ± 190' TO THE INT<br>12th ST. AND                                                  |                                                                                                                | L1 N O   L2 S O   L3 N O   L4 S O   L5 N O        | RING<br>0°10'10" W<br>0°10'10" E<br>0°10'10" E<br>0°10'10" W<br>0°10'10" E | DISTANCE<br>8.04'<br>8.04'<br>8.04'<br>8.04'<br>8.04'<br>8.04'                                                                                     |                                                             |
|                   | AOC CMF       |                                                                                    |                                                                                                                | RCELS                                             |                                                                            | EMENT MOI<br>, C, D, &<br>D FOR                                                                                                                    |                                                             |

LEGEND OF SYMBOLS & ABBREVIATIONS

×

• MVM

H CARO

MAIN VALVE MONUMENT

## MCN PROPERTY SOLUTIONS TOWN OF PORT ROYAL BEAUFORT COUNTY SOUTH CAROLINA

DATE: 09/1/2021

SCALE: 1"=10'